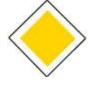

# 5) This sign indicates:

- [A] Reduce your speed and approach cautiously
- [B] You have the right of way
- [C] Engage in a lower gear
- [D] Other vehicles have the right of way