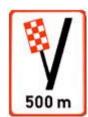

# 2) This sign indicates:

- [A] Parking is only allowed 500m to the left ahead
- [B] There is a check point 500m to the left ahead
- [C] There is a service station 500m to the left ahead
- [D] There is a arrestor bed 500m to the left ahead