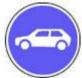

# 4) This sign indicates that:

- [A] Motor Vehicles may drive here
- [B] Motor Vehicles may not drive here
- [C] Motorists should be aware of other vehicles
- [D] None of the above