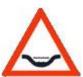

### 8) This sign warns motorists of:

- [A] Speed bumps ahead
- [B] A damaged road ahead
- [C] Potholes ahead
- [D] A low water bridge ahead