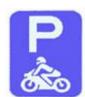

# 9) This sign tells motorists to:

- [A] Only park here if you drive a bus
- [B] Only park here if you drive a motorcycle
- [C] Only park here if you drive a taxi
- [D] All of the above