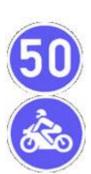

# 6) This sign indicates:

- [A] You must proceed straight ahead, do not exceed 60km per hour
- [B] Motorcyclists may not drive slower than 50km per hour
- [C] Motorcyclists should not exceed 50km per hour
- [D] Be aware of motorcyclists while driving at 60km per hour