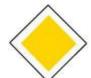

# 5) This sign indicates:

- [A] Reduce your speed and approach cautiously
- [B] You have the right of way
- [C] Engage in a lower gear
- [D] Other vehicles have the right of way