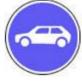

# 4) This sign indicates that:

- [A] Motor Vehicles may drive here
- [B] Motor Vehicles may not drive here
- [C] Motorists should be aware of other vehicles
- [D] None of the above