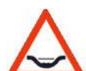

### 8) This sign warns motorists of:

- [A] Speed bumps ahead
- [B] A damaged road ahead
- [C] Potholes ahead
- [D] A low water bridge ahead