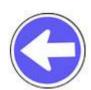

# 1) This sign indicates:

- [A] You may only turn right
- [B] You may only turn left
- [C] You may not turn left
- [D] You must be ready to stop & turn right or left