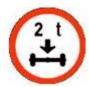

# **10) This sign tells motorists:**

- [A] Only vehicles with an axle mass less than 2 tons may drive here
- [B] Vehicles with an axle mass greater than 2 tons may not drive here
- [C] A two-way stop ahead
- [D] A and B above