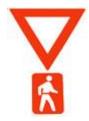

#### 8) This sign warns motorists to:

- [A] Yield immediately
- [B] Come to a complete stop when a pedestrian can be seen
- [C] Give Pedestrians who would like to cross the road, right of way
- [D] Only give right of way to pedestrians at pedestrian crossings