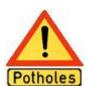

#### 6) This sign warns motorists of:

- [A] The road ends soon
- [B] Bumps in the Road ahead
- [C] Potholes on the road ahead
- [D] A and B