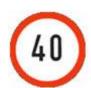

#### 2) When encountering this sign:

- [A] A driver may exceed 40km per hour
- [B] A driver may exceed 30km per hour
- [C] A driver should reduce his/her speed to no more than 40km per hour
- [D] B and C