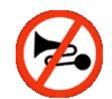

### 9) What does this sign tell motorists:

- [A] Hooting is permitted
- [B] Hoot if traffic is moving slowly
- [C] Hooting is Prohibited
- [D] All of the above