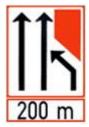

### 1) What does this sign tell motorists:

- [A] The right lane is coming to an end in 200m
- [B] A highway is beginning in 200m
- [C] The left lane is coming to an end in 200m
- [D] None of the above