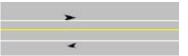

# 10) Which one of the following is correct when encountering this road marking:

- [A] Do not drive or park on this painted island
- [B] You are allowed to overtake another vehicle
- [C] You should check your speed
- [D] Do not slow your speed