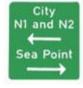

#### 5) Which one of the following is correct when encountering this sign:

- [A] Pedestrians may walk here
- [B] Pedestrians may only use the opposite sidewalk
- [C] Pedestrians may use the opposite sidewalk
- [D] Only authorised persons may use this sidewalk