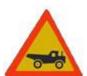

## 3) This sign illustrates what?

- [A] Trucks crossing, proceed carefully
- [B] Heavy vehicles ahead
- [C] Trucks only
- [D] Workers ahead proceed carefully