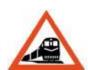

## 7) This sign tells motorists that:

- [A] There is a train station ahead
- [B] There is a guarded level crossing ahead
- [C] There is a railway crossing ahead
- [D] There are goods trains ahead