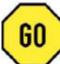

## 1) Which one of the following is correct when encountering this sign?

[D] None of the above