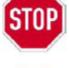

## 3) This sign tells motorists to:

- [A] Stop
- [B] Drive to the Left or Right of the obstruction as indicated
- [C] Only drive on Left
- [D] A and C