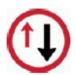

## 3) This sign tells motorists to:

- [A] Stop
- [B] Drive to the Left or Right of the obstruction as indicated
- [C] Only drive on Left
- [D] A and C

# B