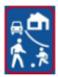

## 9) What does this sign warn motorists of?:

- [A] A man in the road
- [B] Traffic officer controlled stop ahead
- [C] Pedestrian crossing ahead
- [D] B and C

## 10) What does this sign warn motorists of?:

- [A] Men on the road
- [B] Reduce speed and look out for temporary roadwork's
- [C] Men at work
- [D] B and C above