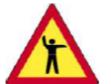

## 9) What does this sign warn motorists of?:

- [A] A man in the road
- [B] Traffic officer controlled stop ahead
- [C] Pedestrian crossing ahead
- [D] B and C