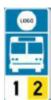

## 6) What does this sign indicate:

- [A] Bus Stop & Drop lane, only busses with a valid disk allowed
- [B] Only Taxi's may stop here
- [C] Anyone may drive here
- [D] None of the above