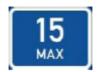

## 8) What does this sign show you?

- [A] You must be older than 15 to enter
- [B] No more than 15 cars allowed

- [C] 15 min Max parking time allowed
- [D] None of the above