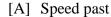

## 1) Which one of the following is correct when encountering this sign?

[D] None of the above