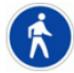

#### 4) This sign indicates that:

- [A] Anybody may use the road
- [B] Only pedestrians are allowed to use this road

- [C] Small cars may drive here
- [D] None of the above