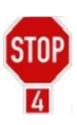

## 2) When encountering this sign:

- [A] Stop & Drive on when it is safe to do so in the sequence the vehicles stopped at stop line
- [B] Stop & Drive on when it is safe to do in any order the vehicles stopped at stop line
- [C] Stop & Drive on when it is safe to do so
- [D] A and C