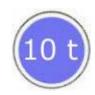

## 4) This sign shows that:

- [A] No large vehicles may drive here
- [B] Vehicles with a mass of 10 tonne & less may not drive there
- [C] Vehicles with a mass of 10 tonne & less may drive there

[D] None of the above

 $\circ$  A  $\circ$  B  $\circ$  C  $\circ$  D