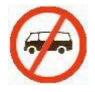

#### 9) What doest this sign forbid?

- [A] Midibuses to drive past
- [B] Minibuses to drive past
- [C] Buses to drive past
- [D] All of the above

°<sub>A</sub>°<sub>B</sub>°<sub>C</sub>°<sub>D</sub>