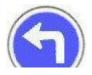

## 8) This sign tells motorists that:

[A] You must turn left at the next street

- [B] Can expect a sharp turn to the left at the next street
- [C] Turn left if you need to at the next street
- [D] All of the above