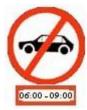

### 5) This sign shows that:

- [A] You may not park for more then 3 hours here
- [B] You may drive here between 06:00 09:00
- [C] You may not drive here between 06:00 09:00
- [D] You may only park for 3 hours or more

°<sub>A</sub>°<sub>B</sub>°<sub>C</sub>°<sub>D</sub>