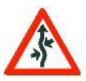

## 10) What does this warning sign show you?

- [A] Coming up is a concealed entrance to the left is followed by one to the right
- [B] Coming up is a concealed entrance to the right is followed by one to the left
- [C] Road bends to the left & then to the right
- [D] Road bends to the right & then to the left