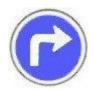

## 7) This sign tells motorists that:

- [A] You must turn right at the next street
- [B] Can expect a sharp turn to the right at the next street
- [C] Turn right if you need to at the next street
- [D] All of the above