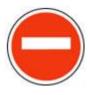

## 3) This sign shows you that?

- [A] Trucks are not allowed to enter
- [B] Entry for authorised vehicles only
- [C] You may not enter here
- [D] Entry for emergency vehicles only

$$\circ$$
  $A \circ B \circ C \circ D$ 