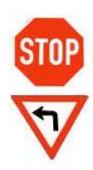

#### 6) This sign tells motorists that:

[A] Turn left at the stop sign

- [B] Stop, then you must turn left
- [C] Stop if you want to turn left
- [D] Stop but if you want to turn left, you can use it as a Yield sign