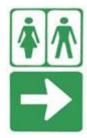

#### 10) This sign illustrates which of the following:

- [A] Directs you to the nearest male/female toilets
- [B] Directs you to the nearest bank
- [C] Directs you to the nearest Traffic Department
- [D] Directs you to the nearest male/female