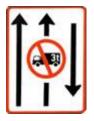

#### 8) This sign illustrates which of the following:

- [A] Trucks weighing in excess of 3 tons may not drive in the right lane
- [B] No trucks may drive in the right lane
- [C] No slow moving vehicles allowed to drive in the right lane
- [D] None of the above

# °<sub>A</sub>°<sub>B</sub>°<sub>C</sub>°<sub>D</sub>