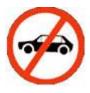

# 2) This sign illustrates which of the following:

- [A] Motor vehicles are not allowed
- [B] Motor vehicles are not permitted to drive here
- [C] Trucks are not allowed
- [D] All of the above

$$\circ$$
  $A \circ B \circ C \circ D$ 