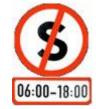

## 4) This sign illustrates which of the following:

- [A] Motorists are not permitted to stop here between the specified times
- [B] Motorists are not permitted to stop here at any times
- [C] Stop here at your own risk
- [D] It is not advised to stop here at all