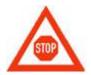

#### 7) This sign illustrates which of the following:

- [A] Optional stop ahead, if road is clear treat as a yield
- [B] Road block ahead
- [C] Stop street ahead
- [D] Traffic control Stop ahead

$$\circ$$
  $A$   $\circ$   $B$   $\circ$   $C$   $\circ$   $D$ 