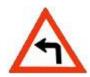

## 3) This sign illustrates which of the following:

- [A] Hairpin bend ahead
- [B] Sharp Right turn ahead
- [C] Gentle curve to the right ahead
- [D] Sharp curve to the left ahead