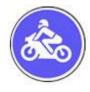

#### 5) This sign illustrates which of the following:

- [A] Motorcycles are not permitted
- [B] Motorcycles only are permitted
- [C] Drive your motorcycle here at your own risk
- [D] None of the above

 $\circ$  A  $\circ$  B  $\circ$  C  $\circ$  D