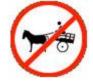

### 5) This sign indicates:

- [A] Rickshaws are not allowed
- [B] Animals are not allowed
- [C] Animal-drawn structures/Vehicles are not allowed
- [D] All of the above