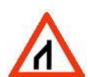

## 7) This sign tells motorists:

- [A] There is two-way traffic ahead
- [B] A dual roadway ends ahead from left
- [C] A dual roadway begins ahead from left
- [D] The road narrows from the left ahead