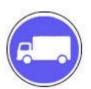

### 2) This sign indicates:

- [A] Only trucks are allowed
- [B] Only trucks are allowed to park
- [C] Only goods vehicles are allowed
- [D] Only mini-busses are allowed