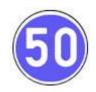

#### 1) This sign tells motorists:

- [A] The Slowest Speed they may drive
- [B] They may not exceed a speed of 50km per hour
- [C] They must drive for a minimum distance of 50km
- [D] They must drive for a maximum distance of 50km