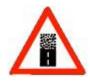

## 6) This sign indicates that this area is reserved for:

- [A] Disabled person's parking
- [B] Vehicles transporting disabled persons
- [C] Handicapped person's
- [D] None of the above