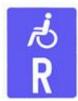

## 6) This sign indicates that this area is reserved for:

- [A] Disabled person's parking
- [B] Vehicles transporting disabled persons
- [C] Handicapped person's
- [D] None of the above