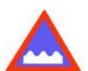

# 10) This sign warns motorists of:

- [A] Speed bumps ahead
- [B] Obstructions in the road
- [C] A gravel road ahead
- [D] A uneven roadway ahead